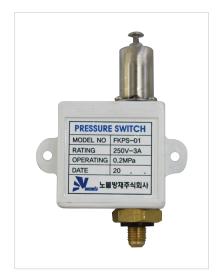

## Pressure Switch

## Description

One of the major components that make up the automatic fire extinguisher, When the exhaust gas Passing a release signal to the external

## ► Features

- $\cdot$  Small, lightweight construction
- $\cdot$  High reliability with gas pressure behavior
- $\cdot$  Built-in auto-recovery function at the completion of the release of gas

| SPECIFICATION            |               |
|--------------------------|---------------|
| Model                    | NPS-2GG0241   |
| Size<br>(W x D x H / mm) | 55 x 115 x 32 |
| Operating Pressure       | 0.2MPa        |
| Use Temperature          | −10°C ~ 60°C  |
| Contact Capacity         | DC 24V / 2 A  |