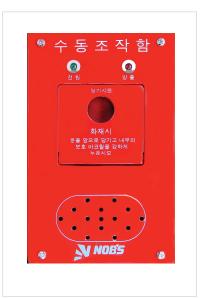

## Manual Operation Box

## Type Of Built-in Speaker

## Description

In case of fire, fire–fighting equipment in conjunction with the System Open the cover and press the control button directly made to operation the System Products (Built–in Speaker Function)

## Features

- $\cdot$  Protective cover is installed, preventing the System operation corresponding to any operation
- $\cdot$  Built-in internal speaker (Receiver and connect voice, siren outputs)

| SPECIFICATION      |                |
|--------------------|----------------|
| Model              | NMB-1GG0241    |
| Size<br>(WxDxH/mm) | 110 x 175 x 55 |
| Weight             | 1.3kg          |
| Use Temperature    | −10°C ~ 60°C   |
| Use Power          | DC 24V / 0.1A  |
| Sound Pressure     | 90dB /M        |