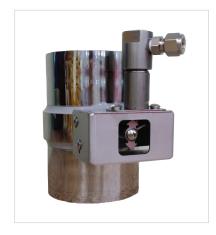

## **▶** Description

In case of fire, Automatically block the damper is installed in the exhaust emitted by a foam Superior products that enhance digestive performance

## **▶** Features

- $\cdot$  Small, lightweight handling, easy to install
- $\cdot$  Visually check whether the damper operation is possible
- $\cdot$  High reliability with gas pressure method

| SPECIFICATION                |              |
|------------------------------|--------------|
| Model                        | NDP-1GG0001  |
| Operation                    | Gas pressure |
| Materials                    | SUS304, PVC  |
| Minimum Starting<br>Pressure | 1 kg/cm²     |
| Stroke                       | 17mm         |