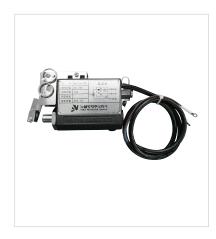

## **▶** Description

Gas based fire extinguishing equipment as applied to the digestion vessel open for equipment By applying a solenoid system
The compact, lightweight product development structure

## **▶** Features

- $\cdot$  The smallest, lightest of the domestic production
- · 3 lines can be connected to multiple devices at work wiring structure
- · Spindle, can be applied to both pin-type fire extinguisher valve
- · Manual operation is possible

| SPECIFICATION                  |        |                        |
|--------------------------------|--------|------------------------|
| Model                          |        | NSV-1GG0241            |
| Size<br>(WxDxH/mm)<br>/ Weight | S Type | 137 x 80 x 36 / 0.82kg |
|                                | F Type | 162 x 74 x 36 / 0.85kg |
| Use Temperature                |        | -10°C ~ 60°C           |
| Useing Power                   |        | DC 24V / 1.9A(Max.)    |