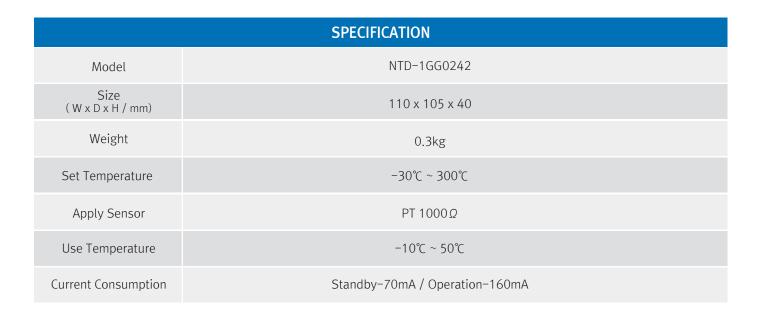

#### ▶ Features

- · Using a Micro Processor and PT1000 $\Omega$  designed to measure the temperature at the exactly to -30 °C 300 °C.
- The user sets the temperature value of primary, secondary drive enhanced stability and accuracy were divided, The users can easily adjust the temperature by using the Setting Switch Key
- · When the fire signal occurs, even when the power is re-applied the power OFF to keep the fire signal in case of fire enhancing the accuracy of the post-judgment
- $\cdot$  To determine the presence of error PT1000 $\Omega$  sensor part for measuring the temperature Err on the front panel (Open, Short) and break the amber LED is lit, and Self-diagnostic function that beeps
- Using the RS-485 communication and monitoring system by connecting the respective circumstances of the Controller General Dispatch state can be easily confirmed