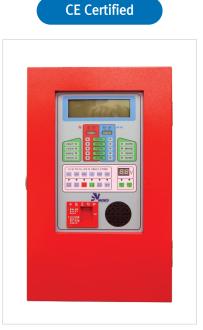

## Control Panel

## For Fire

## Description

A signal fire with fire only for One zone control panel quickly and accurately analyze and products designed to delive

## ► Features

- $\cdot$  Improves user convenience by adopting a large LCD
- $\cdot$  Operation history storage and query functions
- $\cdot$  Large, Premier Edition power supply SMPS
- $\cdot$  Disconnection function Of Always check
- $\cdot$  The real-time monitoring of operational status or RS-485 communication over the presence of fire extinguishers